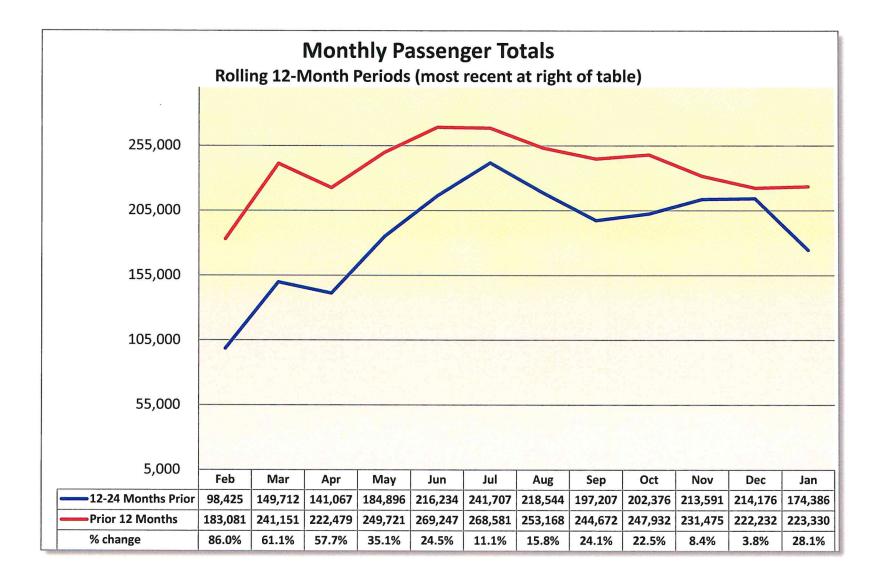

## Des Moines Airport Authority Traffic Statistics - January 2023

|                      | Mandhanaf          | 1               | %                | Year to Date |                | %                |
|----------------------|--------------------|-----------------|------------------|--------------|----------------|------------------|
| PASSENGERS           | Month of<br>2023   | January<br>2022 | Incr.            | 2023         | 2022           | Incr.            |
| Enplaned             |                    | 2022<br>85.919  | (Decr.)<br>30.0% | 111,736      | 2022<br>85.919 | (Decr.)<br>30.0% |
| Deplaned             | 111,736<br>111,594 | 88,467          | 26.1%            | 111,736      | 88,467         | 26.1%            |
| onen ante al ante al |                    |                 |                  |              |                |                  |
| Total                | 223,330            | 174,386         | 28.1%            | 223,330      | 174,386        | 28.1%            |
| CARGO (LBS)          |                    |                 |                  |              |                |                  |
| Enplaned             | 2,651,792          | 2,356,303       | 12.5%            | 2,651,792    | 2,356,303      | 12.5%            |
| Deplaned             | 2,679,981          | 2,807,588       | -4.5%            | 2,679,981    | 2,807,588      | -4.5%            |
| Total                | 5,331,773          | 5,163,891       | 3.3%             | 5,331,773    | 5,163,891      | 3.3%             |
|                      |                    |                 |                  |              |                |                  |
|                      |                    |                 |                  |              |                |                  |
| TOTAL PASSENGERS     |                    |                 |                  |              |                |                  |
| ALLEGIANT            | 41,683             | 29,235          | 42.6%            | 41,683       | 29,235         | 42.6%            |
| AMERICAN             | 66,656             | 52,368          | 27.3%            | 66,656       | 52,368         | 27.3%            |
|                      | 00,000             | 01,000          | 21.070           | 00,000       | 02,000         | 21.070           |
| DELTA                | 35,724             | 33,917          | 5.3%             | 35,724       | 33,917         | 5.3%             |
| FRONTIER             | 0.450              | 0.544           | 5.00/            | 0.450        | 0.544          | E 00/            |
| FRONTIER             | 6,156              | 6,544           | -5.9%            | 6,156        | 6,544          | -5.9%            |
| SOUTHWEST            | 21,434             | 17,226          | 24.4%            | 21,434       | 17,226         | 24.4%            |
| UNITED               | 49,601             | 33,125          | 49.7%            | 49,601       | 33,125         | 49.7%            |
| UNITED               | 49,601             | 33,125          | 49.7%            | 49,001       | 55,125         | 49.7%            |
| CHARTERS             | 2,076              | 1,971           | 5.3%             | 2,076        | 1,971          | 5.3%             |
|                      |                    |                 |                  |              |                |                  |
| Total                | 223,330            | 174,386         | 28.1%            | 223,330      | 174,386        | 28.1%            |
|                      |                    |                 |                  |              |                |                  |