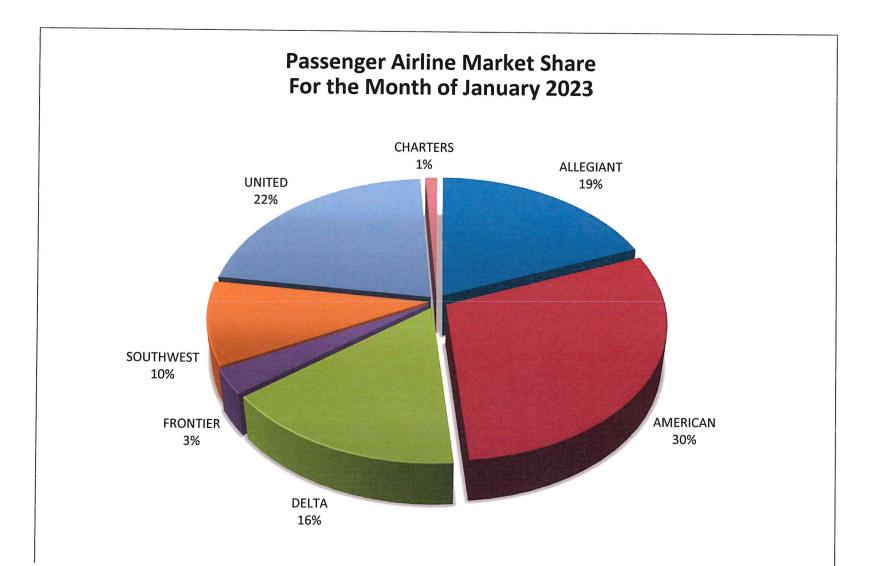

## Des Moines Airport Authority Traffic Statistics - January 2023

|                      | Mandhanaf          | 1               | %                | Year to Date |                | %                |
|----------------------|--------------------|-----------------|------------------|--------------|----------------|------------------|
| PASSENGERS           | Month of<br>2023   | January<br>2022 | Incr.            | 2023         | 2022           | Incr.            |
| Enplaned             |                    | 2022<br>85.919  | (Decr.)<br>30.0% | 111,736      | 2022<br>85.919 | (Decr.)<br>30.0% |
| Deplaned             | 111,736<br>111,594 | 88,467          | 26.1%            | 111,736      | 88,467         | 26.1%            |
| onen ante al ante al |                    |                 |                  |              |                |                  |
| Total                | 223,330            | 174,386         | 28.1%            | 223,330      | 174,386        | 28.1%            |
| CARGO (LBS)          |                    |                 |                  |              |                |                  |
| Enplaned             | 2,651,792          | 2,356,303       | 12.5%            | 2,651,792    | 2,356,303      | 12.5%            |
| Deplaned             | 2,679,981          | 2,807,588       | -4.5%            | 2,679,981    | 2,807,588      | -4.5%            |
| Total                | 5,331,773          | 5,163,891       | 3.3%             | 5,331,773    | 5,163,891      | 3.3%             |
|                      |                    |                 |                  |              |                |                  |
|                      |                    |                 |                  |              |                |                  |
| TOTAL PASSENGERS     |                    |                 |                  |              |                |                  |
| ALLEGIANT            | 41,683             | 29,235          | 42.6%            | 41,683       | 29,235         | 42.6%            |
| AMERICAN             | 66,656             | 52,368          | 27.3%            | 66,656       | 52,368         | 27.3%            |
|                      | 00,000             | 01,000          | 21.070           | 00,000       | 02,000         | 21.070           |
| DELTA                | 35,724             | 33,917          | 5.3%             | 35,724       | 33,917         | 5.3%             |
| FRONTIER             | 0.450              | 0.544           | 5.00/            | 0.450        | 0.544          | E 00/            |
| FRONTIER             | 6,156              | 6,544           | -5.9%            | 6,156        | 6,544          | -5.9%            |
| SOUTHWEST            | 21,434             | 17,226          | 24.4%            | 21,434       | 17,226         | 24.4%            |
| UNITED               | 49,601             | 33,125          | 49.7%            | 49,601       | 33,125         | 49.7%            |
| UNITED               | 49,601             | 33,125          | 49.7%            | 49,001       | 55,125         | 49.7%            |
| CHARTERS             | 2,076              | 1,971           | 5.3%             | 2,076        | 1,971          | 5.3%             |
|                      |                    |                 |                  |              |                |                  |
| Total                | 223,330            | 174,386         | 28.1%            | 223,330      | 174,386        | 28.1%            |
|                      |                    |                 |                  |              |                |                  |